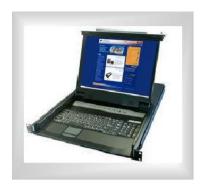

# **KVM 17"LCD**



# Specifications:

#### Model

17" LCD KVM 1-port, 8-port, 16-port.

### **Computer Connections**

Direct 4, Max: 1 /Direct 4, Max: 128 / Direct 8, Max: 256 / Direct 16, Max: 512

#### Cable port

D-SUB15 (LCD, PS11/USB keyboard, mouse).OSD switch Support.

#### Switch mode

Hotkey, OSD menu

### Switch mode

Hotkey, OSD menu

# **Switch Scan Time**

1-255 second (OSD adjustable)

### LCD Display

15" ,17"TFT LCD Resolution: 1280\*1024 Brightness:300nits Contrast:1000:1

# Keyboard/Mouse

104 Mechanical mute Keyboard Touchpad

### **Cabinet Material**

high-strength and Anti-corrosive steel plate

#### Color

Insulated black paint (other colors optional)

# Dimension

(LxWxH): 510x440x44.5mm

#### Input

15": 19.7-24.2Kg 17": 20.6-25.3Kg

# For Cabinet

520-1040MM



#### Storage tempera